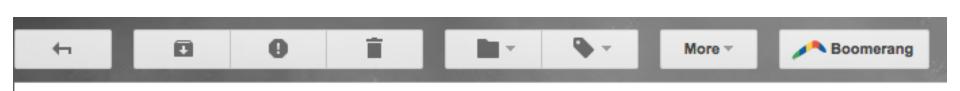

#### Contacts

Click the Add a New arrow next to Contact Mail. More ▼

Let's add Boomerang to our Gmail. To do this, visit the website listed below.

http://www.boomeranggmail.com/

Let me show you what Boomerang looks like on my Gmail account.