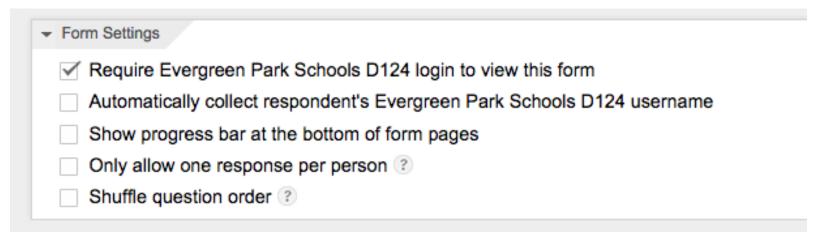

## Manage Questions

- One response per person
- Shuffle options on surveys or quizzes