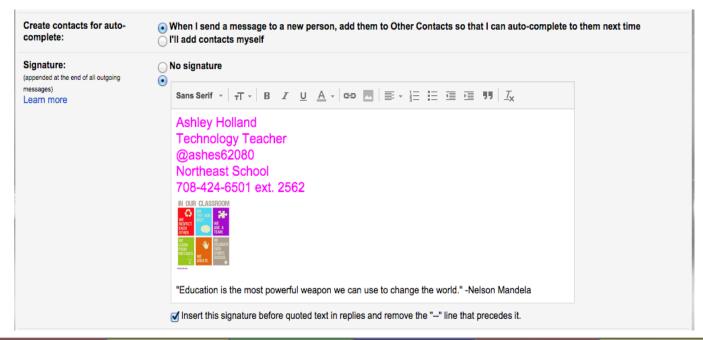

-----------------------------------------------------------------------------------|
| Undo Send:                      | ✓ Enable Undo Send  Send cancellation period: 30   ⇒ seconds                                                     |
| Preview Pane:                   | Mark a conversation as read: After 3 seconds 💠                                                                   |
| 04.00                           | B                                                                                                                |

In order to find this in your settings, you need to go to the LABS tab in settings first. Then, scroll down and find the UNDO SEND lab. Click Enable. Once done, refresh your mail, go into settings, and change the time to 30 seconds.

## Add Your Own Signature



#### Contacts



Click the Add a New arrow next to Contact Mail. More ▼





Let's add Boomerang to our Gmail. To do this, visit the website listed below.

http://www.boomeranggmail.com/

Let me show you what Boomerang looks like on my Gmail account.





Remind me later



## Google Forms



#### New to Forms!

- "Search the menu" shortcut
- Don't have to dig through menus to find something
- Find with (Alt /)
   OR under the
   Help menu



## Manage Questions

- One response per person
- Shuffle options on surveys or quizzes



#### Ideas for Forms

- Morning meeting
- Assessments
- Exit Slips
- Reading Log
- Daily 5 Reflection
- Tests



Take a look!!



## EXTENSIONS

- Save to Google Drive
- Clipular
- Rapportive for Gmail
- Share on Google +

# EXIT SURVEY

http://goo.gl/aycETG