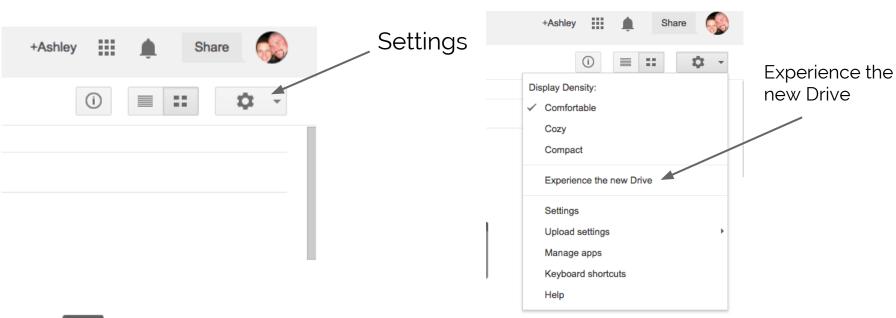

# GMAIL

Settings: In settings you can change MANY aspects of GMAIL. Let's take a look at a few things