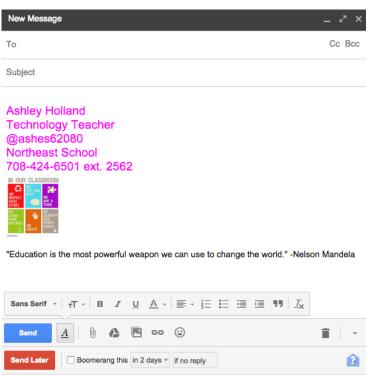

#### Contacts

Click the Add a New arrow next to Contact Mail. More ▼

Let's add Boomerang to our Gmail. To do this, visit the website listed below.

http://www.boomeranggmail.com/

Let me show you what Boomerang looks like on my Gmail account.