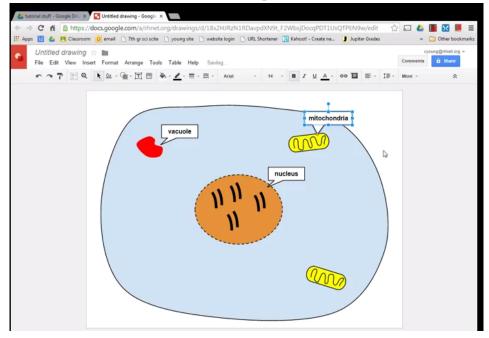

#### URL Shorteners

- 1. Go to the Chrome Web Store
- 2. Search URL Shorteners Extensions
- 3. Add URL Shortener Lite with goo.gl

- Venn Diagrams
- Graphic Organizer
- Timelines
- Logo for a project
- Show work for a math problem
- Vocab Maps
- Diagrams